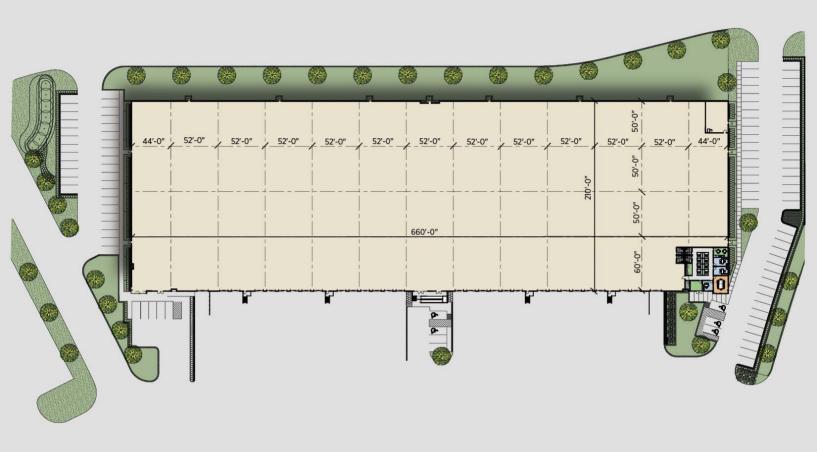

#### **BUILDING 2-8602 Fallbrook Dr.**

- Space ranging from 46,200 138,600 SF
- 118 parking spaces
- Shared truck court: 235'
- Building depth: 210'
- 32' clear
- ESFR Sprinklers

CUSHMAN & WAKEFIELD 1330 Post Oak Boulevard | Suite 2700 Houston, TX 77056 www.cushmanwakefield.com