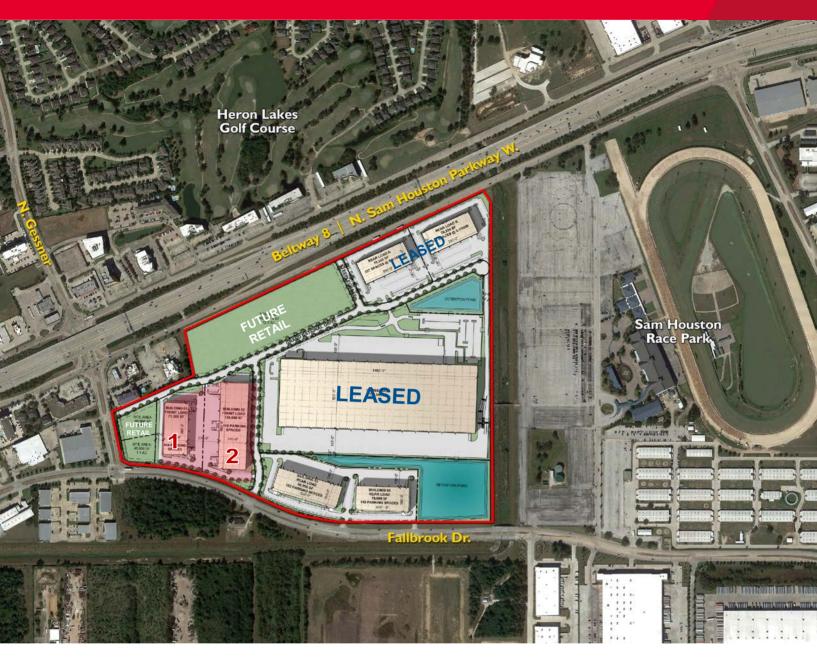

#### **BUILDING 1-8630 Fallbrook Dr.**

- Space ranging from 35,550 71,100 SF
- 104 parking spaces
- Shared truck court: 235'
- Building depth: 180'
- 32' clear
- ESFR Sprinklers

Jim Foreman 713 963 2824 Jim.foreman@cushwake.com Allison Bergmann 713 963 2865 Allison.bergmann@cushwake.com

#### **BUILDING 2-8602 Fallbrook Dr.**

- Space ranging from 46,200 138,600 SF
- 118 parking spaces
- Shared truck court: 235'
- Building depth: 210'
- 32' clear
- ESFR Sprinklers

CUSHMAN & WAKEFIELD 1330 Post Oak Boulevard | Suite 2700 Houston, TX 77056 www.cushmanwakefield.com