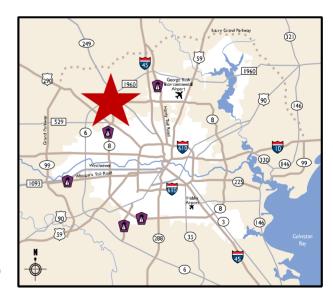

# Beltway 8 and Gessner Rd. Hines

# Beltway 8 and Gessner Rd. Hines

Jim Foreman 713 963 2824 Jim.foreman@cushwake.com Allison Bergmann 713 963 2865 Allison.bergmann@cushwake.com

(35)

288

CUSHMAN & WAKEFIELD 1330 Post Oak Boulevard | Suite 2700 Houston, TX 77056 www.cushmanwakefield.com

2 minutes

8 minutes

29 minutes

2 miles

6 miles

24 miles

Cushman & Wakefield Copyright 2016. No warranty or representation, express or implied, is made to the accuracy or completeness of the information contained herein, and same is submitted subject to errors, omissions, change of price, rental or other conditions, withdrawal without notice, and to any special listing conditions imposed by the property owner(s). As applicable, we make no representation as to the condition of the property (or properties) in question.

TX-249

U.S. 290

The Woodlands