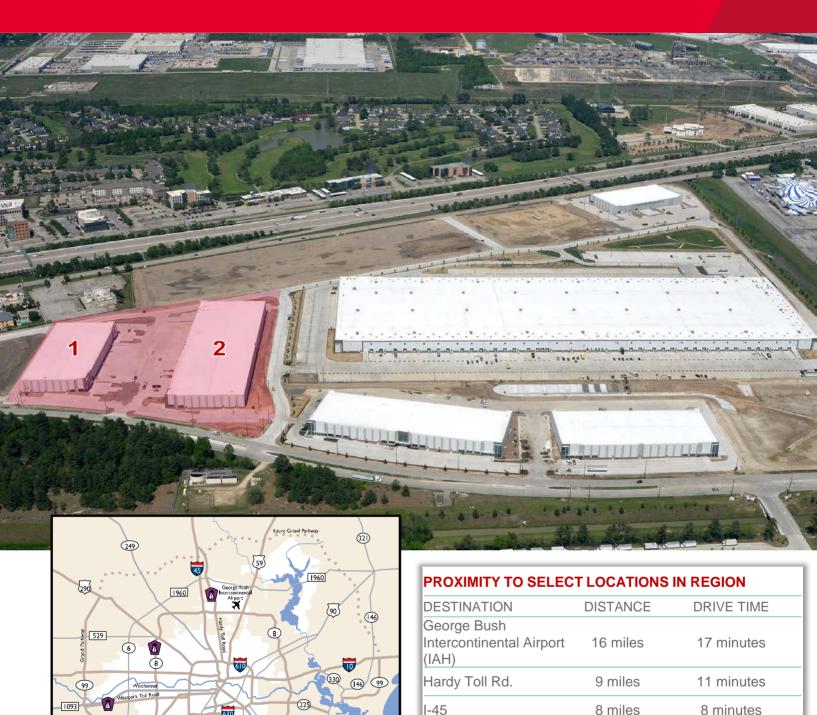

### PROPERTY HIGHLIGHTS

- Located in Class A Business Park with Beltway frontage at Gessner Rd.
- 106-acre master-planned and deed restricted park
- 2 Front Load Buildings Available: 71,100 SF and 138,600 SF – can be subdivided
- 32' clear
- ESFR sprinklers
- 235' shared truck courts
- Dock high, front-load configuration with ramped endcaps
- Easy access to Beltway 8, TX-249, US-290, and I-45
- Available for build-to-suit and design build with the ability to accommodate multiple product types

#### **BUILDING 1-8630 Fallbrook Dr.**

- Space ranging from 35,550 71,100 SF
- 104 parking spaces
- Shared truck court: 235'
- Building depth: 180'
- 32' clear
- ESFR Sprinklers

Jim Foreman 713 963 2824 Jim.foreman@cushwake.com Allison Bergmann 713 963 2865 Allison.bergmann@cushwake.com

#### **BUILDING 2-8602 Fallbrook Dr.**

- Space ranging from 46,200 138,600 SF
- 118 parking spaces
- Shared truck court: 235'
- Building depth: 210'
- 32' clear
- ESFR Sprinklers

CUSHMAN & WAKEFIELD 1330 Post Oak Boulevard | Suite 2700 Houston, TX 77056 www.cushmanwakefield.com

2 minutes

8 minutes

29 minutes

2 miles

6 miles

24 miles

Cushman & Wakefield Copyright 2016. No warranty or representation, express or implied, is made to the accuracy or completeness of the information contained herein, and same is submitted subject to errors, omissions, change of price, rental or other conditions, withdrawal without notice, and to any special listing conditions imposed by the property owner(s). As applicable, we make no representation as to the condition of the property (or properties) in question.