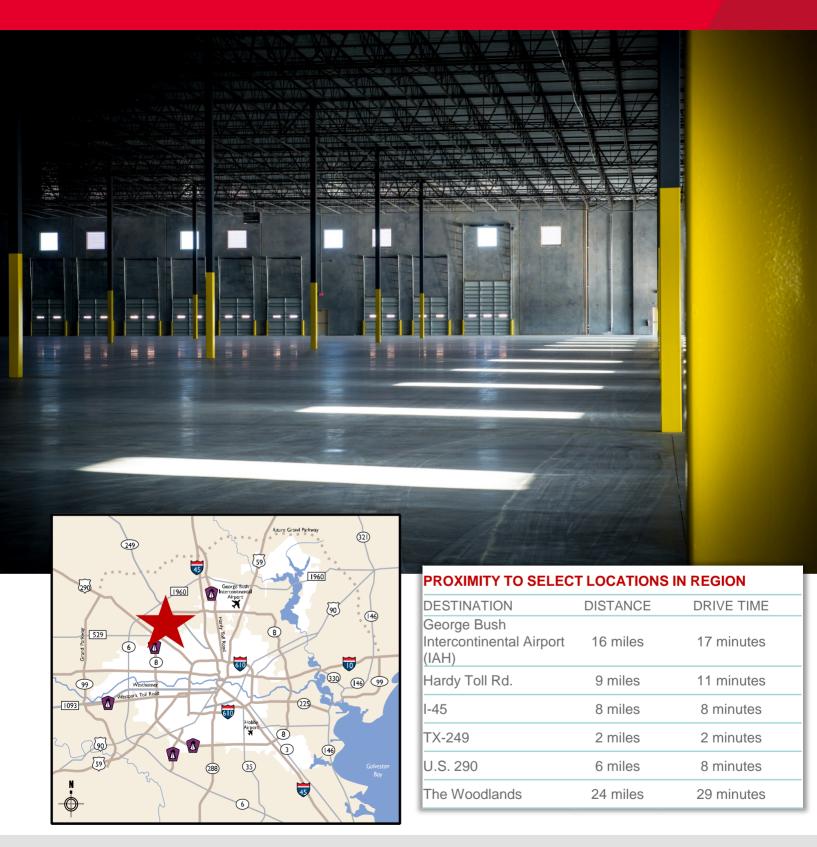

### PROPERTY HIGHLIGHTS

- Located in Class A Business Park with Beltway frontage at Gessner Rd.
- 106-acre master-planned and deed restricted park
- 2 Rear Load Buildings Available: 76,000 SF and 90,000 SF – can be subdivided
- 30' clear
- ESFR sprinklers
- 130' truck courts
- Dock high, rear-load configuration with ramped endcaps
- Easy access to Beltway 8, TX-249, US-290, and I-45