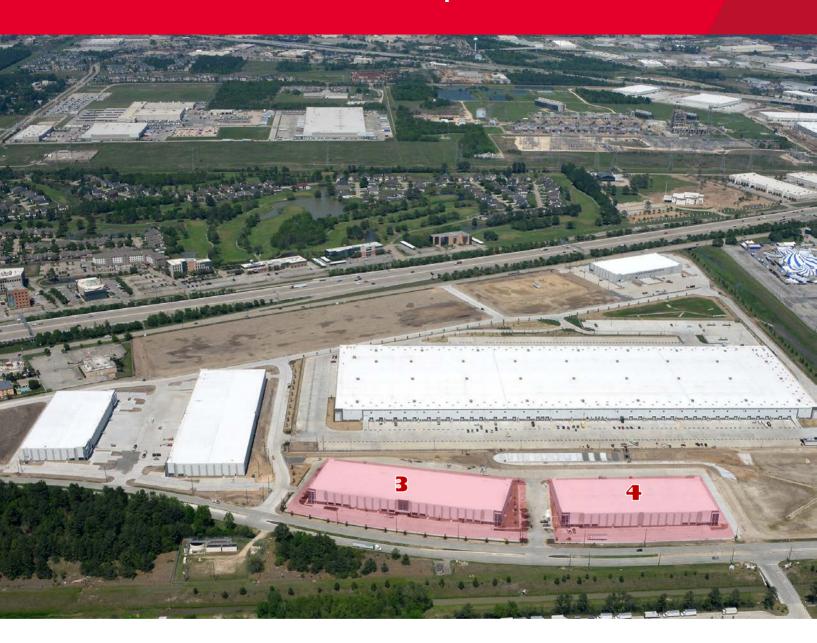

### **BUILDING 3-8550 Fallbrook Dr.**

- 90,000 SF divisible
- 155 parking spaces
- Truck court: 130'
- Building depth: 180'
- 30' clear
- ESFR sprinklers

#### **BUILDING 4-8502 Fallbrook Dr.**

- 76,000 SF divisible
- 143 parking spaces
- Truck court: 130'
- Building depth: 190'
- 30' clear
- ESFR sprinklers

Jim Foreman 713 963 2824 Jim.foreman@cushwake.com Allison Bergmann 713 963 2865 Allison.bergmann@cushwake.com