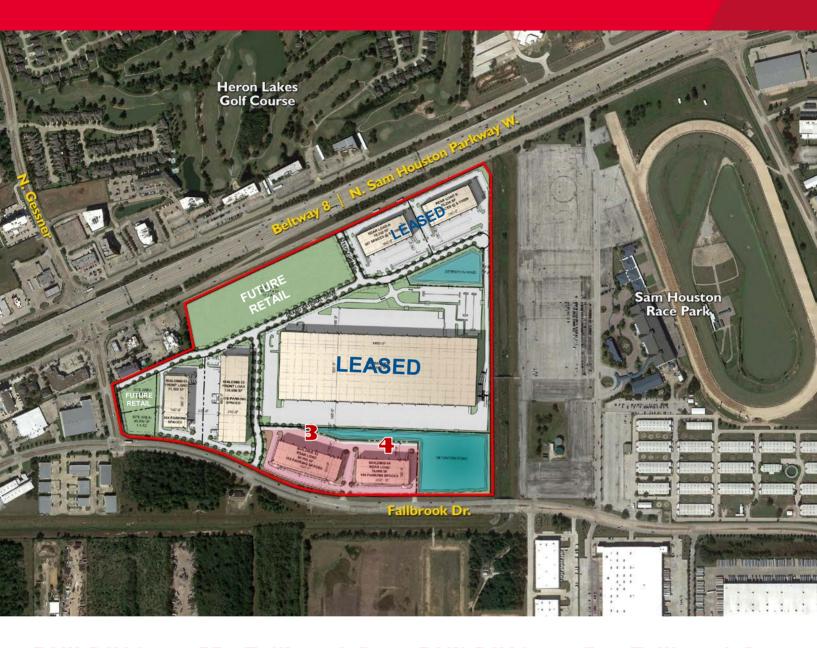

### PROPERTY HIGHLIGHTS

- Located in Class A Business Park with Beltway frontage at Gessner Rd.
- 106-acre master-planned and deed restricted park
- 2 Rear Load Buildings Available: 76,000 SF and 90,000 SF – can be subdivided
- 30' clear
- ESFR sprinklers
- 130' truck courts
- Dock high, rear-load configuration with ramped endcaps
- Easy access to Beltway 8, TX-249, US-290, and I-45

### **BUILDING 3-8550 Fallbrook Dr.**

- 90,000 SF divisible
- 155 parking spaces
- Truck court: 130'
- Building depth: 180'
- 30' clear
- ESFR sprinklers

#### **BUILDING 4-8502 Fallbrook Dr.**

- 76,000 SF divisible
- 143 parking spaces
- Truck court: 130'
- Building depth: 190'
- 30' clear
- ESFR sprinklers

Jim Foreman 713 963 2824 Jim.foreman@cushwake.com Allison Bergmann 713 963 2865 Allison.bergmann@cushwake.com